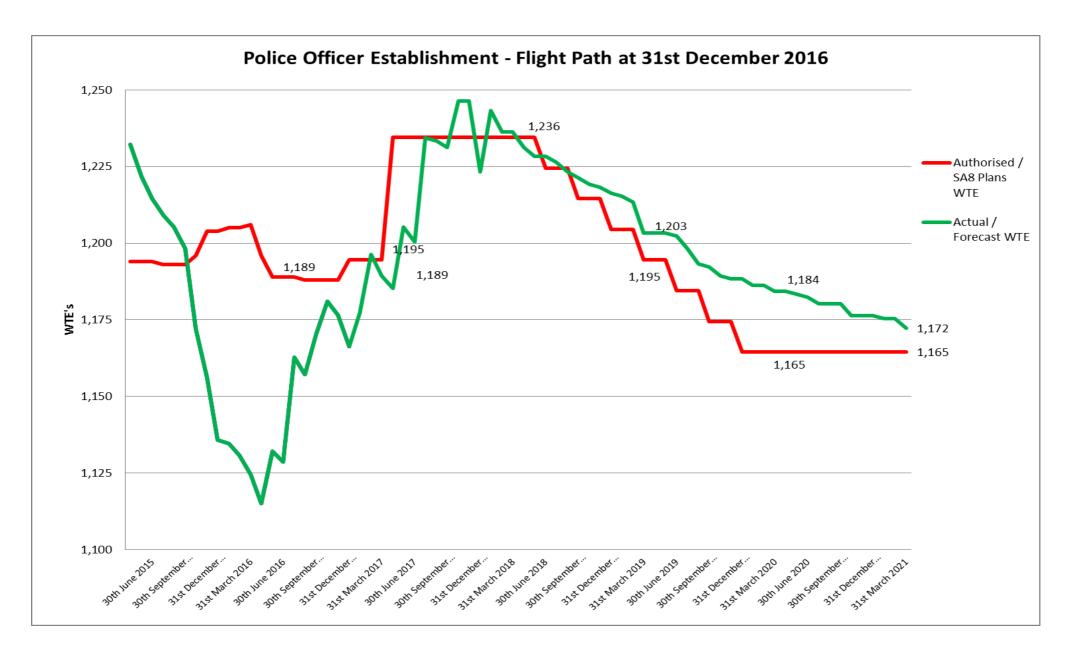

#### Police and Crime Commissioner for Gwent / Heddlu Gwent Police Medium Term Financial Projections - 2017/18 to 2021/22 Budget Assumptions

| 1. Establishment             | 201      | 17/18     | 2018/19  |           | 2019/20  |           | 2020/21  |           | 2021/22  |           |
|------------------------------|----------|-----------|----------|-----------|----------|-----------|----------|-----------|----------|-----------|
|                              | Numbers  | Pay Award |
| a Police Officers            | 1,236.00 | 1.00%     | 1,236.00 | 1.50%     | 1,195.00 | 1.50%     | 1,165.00 | 1.50%     | 1,165.00 | 1.50%     |
| b Police Staff               | 597.00   | 1.00%     | 597.00   | 1.50%     | 572.00   | 1.50%     | 547.00   | 1.50%     | 547.00   | 1.50%     |
| c Community Support Officers | 131.00   | 1.00%     | 131.00   | 1.50%     | 131.00   | 1.50%     | 131.00   | 1.50%     | 131.00   | 1.50%     |