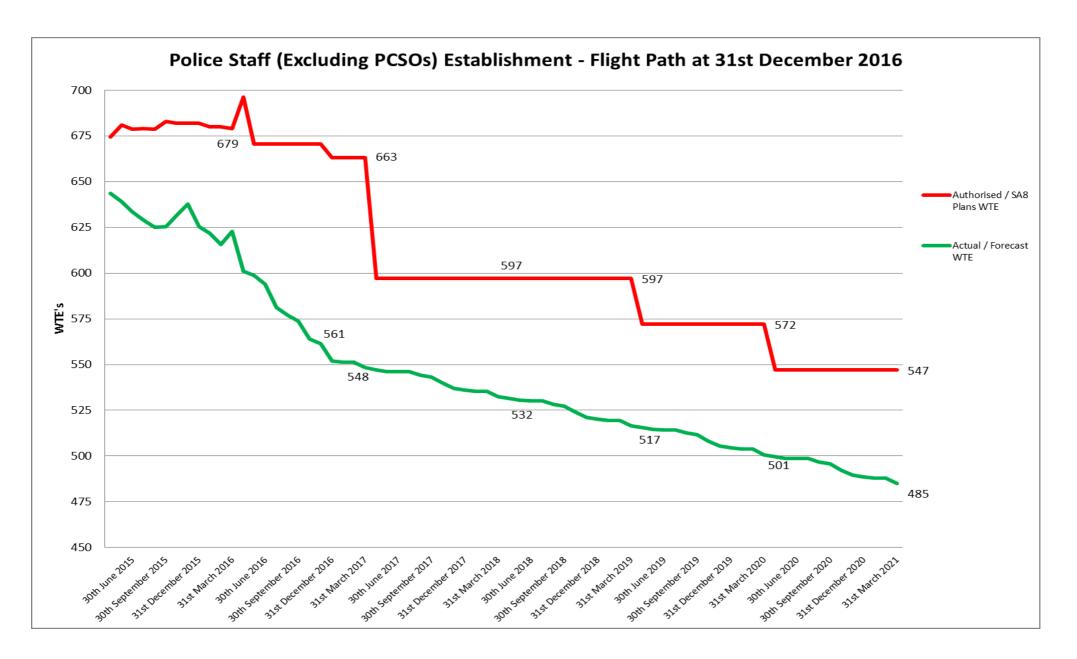

#### Police and Crime Commissioner for Gwent / Heddlu Gwent Police Medium Term Financial Projections - 2017/18 to 2021/22 Budget Assumptions

| 1. Establishment             | 201      | 17/18     | 2018/19  |           | 2019/20  |           | 2020/21  |           | 2021/22  |           |
|------------------------------|----------|-----------|----------|-----------|----------|-----------|----------|-----------|----------|-----------|
|                              | Numbers  | Pay Award |
| a Police Officers            | 1,236.00 | 1.00%     | 1,236.00 | 1.50%     | 1,195.00 | 1.50%     | 1,165.00 | 1.50%     | 1,165.00 | 1.50%     |
| b Police Staff               | 597.00   | 1.00%     | 597.00   | 1.50%     | 572.00   | 1.50%     | 547.00   | 1.50%     | 547.00   | 1.50%     |
| c Community Support Officers | 131.00   | 1.00%     | 131.00   | 1.50%     | 131.00   | 1.50%     | 131.00   | 1.50%     | 131.00   | 1.50%     |